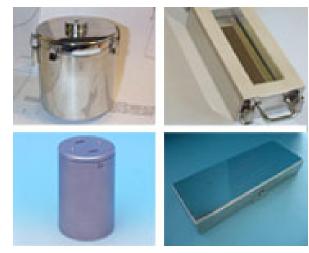

## **Oven Thermal Barrier**

Datapaq thermal barriers can withstand the harshest industrial environments and set the industry standard in reliability.

Barriers come in all shapes and sizes to suit your application.

Lightweight and compact. 2 hours protection at 200°C / 392°F and weighs less than 3kg / 6lbs.

**Custom Thermal Barriers** 

Datapaq thermal barriers come in many shapes and sizes to suit your application and can protect even those high temperature applications (>300°C / 572°F).