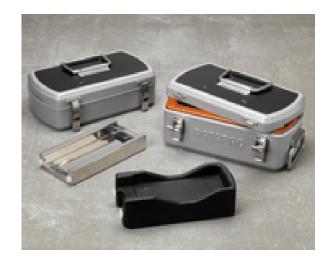

## **Oven Thermal Barrier**

Datapaq thermal barriers can withstand the harshest industrial environments and set the industry standard in reliability.

Barriers come in all shapes and sizes to suit your application.

**XL Thermal Barriers** 

With 'black box' type ceramic insulation and special phase change heatsinks unique to Datapaq, no one makes a better barrier for the coatings industry.

NEW <u>EasyTrack2</u> <u>Thermal Barrier</u>