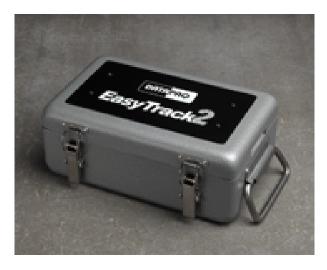

**XL Thermal Barriers** 

With 'black box' type ceramic insulation and special phase change heatsinks unique to Datapaq, no one makes a better barrier for the coatings industry.

NEW <u>EasyTrack2</u> <u>Thermal Barrier</u>

Lightweight and compact. 2 hours protection at 200°C / 392°F and weighs less than 3kg / 6lbs.

**Custom Thermal Barriers** 

Datapaq thermal barriers come in many shapes and sizes to suit your application and can protect even those high temperature applications (>300°C / 572°F).